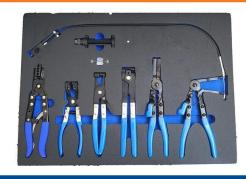

#### Screwdriver Set

0.5 x 3.0 x 80 0.8 x 4.0 x 100 1.0 x 5.5 x 125 PH 1 PH 1,5 PH 2 PH 3

Screwdriver Torx Set

T6-T40

Screwdriver Hexagon Set

2-12

Piler set

Pipe Clamp Plier set

Hose Clamp Piler set