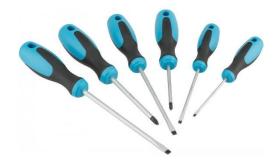

#### Screwdriver Set

0.5 x 3.0 x 80 0.8 x 4.0 x 100 1.0 x 5.5 x 125 PH 1 PH 1,5 PH 2 PH 3

Screwdriver Torx Set

T6-T40

Screwdriver Hexagon Set

2-12

Piler set

Pipe Clamp Plier set