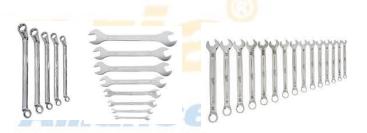

# Workshop Tools

Basic and Special tools

Alliance



# Basic tools

## **Tool Cabinet**





#### Socket wrench

1/2- 6-32mm; 3/8- 6-30mm; 1/4- 4-16mm;







## Wrench Set

6-36mm



#### Screwdriver Set

0.5 x 3.0 x 80 0.8 x 4.0 x 100 1.0 x 5.5 x 125 PH 1 PH 1,5 PH 2 PH 3





Screwdriver Torx Set

T6-T40



Screwdriver Hexagon Set

2-12





Piler set



Pipe Clamp Plier set



Hose Clamp Piler set





## Hammer

1kg-10kg





Scissors and Hose Scissors





Multi-purpose file set



Cutter



Measurement meter





Car Lift



Jack Lift



Transmission Jack Lift



Compressor



Pneumatic tools







Bench



Hydraulic press



Kaliper shubler



Copper cutter



Taps & Dies set





#### Ginder & Grinder bench





#### Drill machine



#### AkkuDrill



# LED work light





#### Drill bits set

1 mm, 1.5 mm, 2.0 mm, 2.1 mm, 2.2 mm, 2.3 mm, 2.4 mm, 2.5 mm, 2.6 mm, 2.7 mm, 2.8 mm, 2.9 mm, 3.0 mm, 3.2 mm, 3.5 mm, 4 mm, 5 mm, 6 mm, 7 mm, 8 mm, 9 mm, 10 mm, 12 mm,