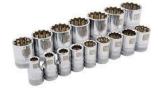

#### Socket wrench

1/2- 6-32mm; 3/8- 6-30mm; 1/4- 4-16mm;

## Wrench Set

6-36mm