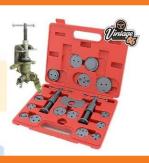

# Special tools

Timing belt tools

Oil removal set

Brake piston return tool

Torque wrench tool

12-point socket set

6-24mm

8-point socket set