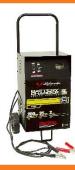

# Spark plugs sockets

14 mm, 16 mm, 21 mm 6-point & 12-point

Magnetic pick-up tool

Co2 weldig machine

Refractometer

Oil drain pen

Battery Starter & Charger

Pneumatic pipe