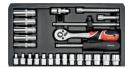

#### Socket wrench

1/2- 6-32mm; 3/8- 6-30mm; 1/4- 4-16mm;

## Wrench Set

6-36mm