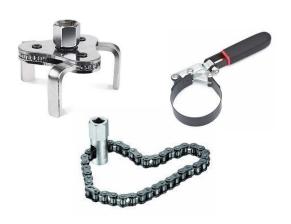

press



Kaliper shubler



Copper cutter



Taps & Dies set





#### Ginder & Grinder bench





#### Drill machine



#### AkkuDrill



# LED work light





#### Drill bits set

1 mm, 1.5 mm, 2.0 mm, 2.1 mm, 2.2 mm, 2.3 mm, 2.4 mm, 2.5 mm, 2.6 mm, 2.7 mm, 2.8 mm, 2.9 mm, 3.0 mm, 3.2 mm, 3.5 mm, 4 mm, 5 mm, 6 mm, 7 mm, 8 mm, 9 mm, 10 mm, 12 mm, 14 mm





# Step Drill bits set

2-10 mm, 4-14 mm, 2-20 mm



# Hole saw cutter Drill bits

60 mm, 52 mm, 30 mm







# Soldering iron







# Laptop & diganostic tools







Hand saw



# Spark plugs sockets

14 mm, 16 mm, 21 mm 6-point & 12-point









Magnetic pick-up tool



Co2 weldig machine





Refractometer





Oil drain pen





Battery Starter & Charger



Pneumatic pipe



Wrecking bar nail puller



Oil Filter removal tool





# Special tools

Timing belt tools





Oil removal set



Brake piston return tool



Torque wrench tool



12-point socket set

6-24mm





8-point socket set

4-19mm



O2 Oxygen removal tool set



Punch set



Fuel pressure measurement tool





Compression measurement tool





Radiator pressure leakage test tool



Multimeter