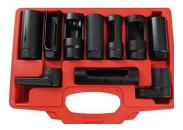

# Spark plugs sockets

14 mm, 16 mm, 21 mm 6-point & 12-point

Magnetic pick-up tool

Co2 weldig machine

Refractometer

Oil drain pen

Battery Starter & Charger

Pneumatic pipe