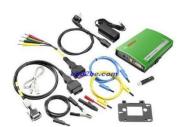

Pipe Clamp Plier set



Hose Clamp Piler set





## Hammer

1kg-10kg





Scissors and Hose Scissors





Multi-purpose file set



Cutter



Measurement meter





Car Lift



Jack Lift



Transmission Jack Lift



Compressor



Pneumatic tools







Bench



Hydraulic press



Kaliper shubler



Copper cutter



Taps & Dies set





#### Ginder & Grinder bench





#### Drill machine



#### AkkuDrill



# LED work light





#### Drill bits set

1 mm, 1.5 mm, 2.0 mm, 2.1 mm, 2.2 mm, 2.3 mm, 2.4 mm, 2.5 mm, 2.6 mm, 2.7 mm, 2.8 mm, 2.9 mm, 3.0 mm, 3.2 mm, 3.5 mm, 4 mm, 5 mm, 6 mm, 7 mm, 8 mm, 9 mm, 10 mm, 12 mm, 14 mm





# Step Drill bits set

2-10 mm, 4-14 mm, 2-20 mm



# Hole saw cutter Drill bits

60 mm, 52 mm, 30 mm







# Soldering iron







# Laptop & diganostic tools







Hand saw



# Spark plugs sockets

14 mm, 16 mm, 21 mm 6-point & 12-point









Magnetic pick-up tool



Co2 weldig machine





Refractometer





Oil drain pen





Battery Starter & Charger



Pneumatic pipe



Wrecking bar nail puller



Oil Filter removal tool





# Special tools

Timing belt tools





Oil removal set



Brake piston return tool



Torque wrench tool



12-point socket set

6-24mm





8-point socket set

4-19mm



O2 Oxygen removal tool set



Punch set



Fuel pressure measurement tool





Compression measurement tool





Radiator pressure leakage test tool



Multimeter