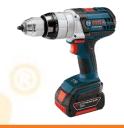

# Workshop Tools

Basic and Special tools

Alliance



# Basic tools

## **Tool Cabinet**





#### Socket wrench

1/2- 6-32mm; 3/8- 6-30mm; 1/4- 4-16mm;







## Wrench Set

6-36mm



#### Screwdriver Set

0.5 x 3.0 x 80 0.8 x 4.0 x 100 1.0 x 5.5 x 125 PH 1 PH 1,5 PH 2 PH 3





Screwdriver Torx Set

T6-T40



Screwdriver Hexagon Set

2-12





Piler set



Pipe Clamp Plier set



Hose Clamp Piler set





## Hammer

1kg-10kg





Scissors and Hose Scissors





Multi-purpose file set



Cutter



Measurement meter





Car Lift



Jack Lift



Transmission Jack Lift



Compressor



Pneumatic tools







Bench



Hydraulic press



Kaliper shubler



Copper cutter



Taps & Dies set





#### Ginder & Grinder bench





#### Drill machine



#### AkkuDrill



# LED work light





#### Drill bits set

1 mm, 1.5 mm, 2.0 mm, 2.1 mm, 2.2 mm, 2.3 mm, 2.4 mm, 2.5 mm, 2.6 mm, 2.7 mm, 2.8 mm, 2.9 mm, 3.0 mm, 3.2 mm, 3.5 mm, 4 mm, 5 mm, 6 mm, 7 mm, 8 mm, 9 mm, 10 mm, 12 mm, 14 mm





# Step Drill bits set

2-10 mm, 4-14 mm, 2-20 mm



# Hole saw cutter Drill bits

60 mm, 52 mm, 30 mm







# Soldering iron







# Laptop & diganostic tools







Hand saw



# Spark plugs sockets

14 mm, 16 mm, 21 mm 6-point & 12-point









Magnetic pick-up tool



Co2 weldig machine





Refractometer





Oil drain pen





Battery Starter & Charger



Pneumatic pipe



Wrecking bar nail puller



Oil Filter removal tool





# Special tools

Timing belt tools





Oil removal set



Brake piston return tool



Torque wrench tool



12-point socket set

6-24