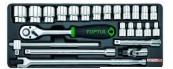

#### Socket wrench

1/2- 6-32mm; 3/8- 6-30mm; 1/4- 4-16mm;

## Wrench Set

6-36mm