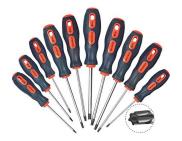

#### Screwdriver Set

0.5 x 3.0 x 80 0.8 x 4.0 x 100 1.0 x 5.5 x 125 PH 1 PH 1,5 PH 2 PH 3

Screwdriver Torx Set

T6-T40

Screwdriver Hexagon Set

2-12

Piler set

Pipe Clamp Plier set