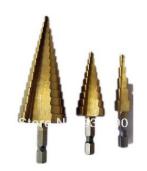

.5 x 125 PH 1 PH 1,5 PH 2 PH 3





Screwdriver Torx Set

T6-T40



Screwdriver Hexagon Set

2-12





Piler set



Pipe Clamp Plier set



Hose Clamp Piler set





## Hammer

1kg-10kg





Scissors and Hose Scissors





Multi-purpose file set



Cutter



Measurement meter





Car Lift



Jack Lift



Transmission Jack Lift



Compressor



Pneumatic tools







Bench



Hydraulic press



Kaliper shubler



Copper cutter



Taps & Dies set





#### Ginder & Grinder bench





#### Drill machine



#### AkkuDrill



# LED work light





#### Drill bits set

1 mm, 1.5 mm, 2.0 mm, 2.1 mm, 2.2 mm, 2.3 mm, 2.4 mm, 2.5 mm, 2.6 mm, 2.7 mm, 2.8 mm, 2.9 mm, 3.0 mm, 3.2 mm, 3.5 mm, 4 mm, 5 mm, 6 mm, 7 mm, 8 mm, 9 mm, 10 mm, 12 mm, 14 mm





# Step Drill bits set

2-10 mm, 4-14 mm, 2-20 mm



# Hole saw cutter Drill bits

60 mm, 52 mm, 30 mm







# Soldering iron







# Laptop & diganostic tools







Hand saw



# Spark plugs sockets

14 mm, 16 mm, 21 mm 6-point & 12-point









Magnetic pick-up tool



Co2 weldig machine





Refractometer





Oil drain pen





Battery Starter & Charger



Pneumatic pipe



Wrecking bar nail puller



Oil Filter removal tool





# Special tools

Timing belt tools





Oil removal set



Brake piston return tool



Torque wrench tool



12-point socket set

6-24mm





8-point socket set

4-19mm



O2 Oxygen removal tool set



Punch set



Fuel pressure measurement tool





Compression measurement tool





Radiator pressure leakage test tool



Multimeter