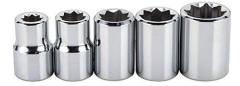

# Special tools

Timing belt tools

Oil removal set

Brake piston return tool

Torque wrench tool

12-point socket set

6-24mm

8-point socket set

4-19mm

O2 Oxygen removal tool set

Punch set

Fuel pressure measurement tool

Compression measurement tool

Radiator pressure leakage test tool

Multimeter