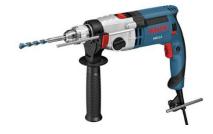

# Workshop Tools

Basic and Special tools

Alliance



# Basic tools

## **Tool Cabinet**





#### Socket wrench

1/2- 6-32mm; 3/8- 6-30mm; 1/4- 4-16mm;







## Wrench Set

6-36mm



#### Screwdriver Set

0.5 x 3.0 x 80 0.8 x 4.0 x 100 1.0 x 5.5 x 125 PH 1 PH 1,5 PH 2 PH 3





Screwdriver Torx Set

T6-T40



Screwdriver Hexagon Set

2-12





Piler set



Pipe Clamp Plier set



Hose Clamp Piler set





## Hammer

1kg-10kg





Scissors and Hose Scissors





Multi-purpose file set



Cutter



Measurement meter





Car Lift



Jack Lift



Transmission Jack Lift



Compressor



Pneumatic tools







Bench



Hydraulic press



Kaliper shubler



Copper cutter



Taps & Dies set





#### Ginder & Grinder bench





#### Drill machine



#### AkkuDrill



# LED work light





#### Drill bits set

1 mm, 1.5 mm, 2.0 mm, 2.1 mm, 2.2 mm, 2.3 mm, 2.4 mm, 2.5 mm, 2.6 mm, 2.7 mm, 2.8 mm, 2.9 mm, 3.0 mm, 3.2 mm, 3.5 mm, 4 mm, 5 mm, 6 mm, 7 mm, 8 mm, 9 mm, 10 mm, 12 mm, 14 mm





# Step Drill bits set

2-10 mm, 4-14 mm, 2-20 mm



# Hole saw cutter Drill bits

60 mm, 52 mm, 30 mm







# Soldering iron







# Laptop & diganostic tools







Hand saw



# Spark plugs sockets

14 mm, 16 mm, 21 mm 6-point & 12-point









Magnetic pick-up tool



Co2 weldig machine





Refractometer





Oil drain pen





Battery Starter & Charger



Pneumatic pipe



Wrecking bar nail puller



Oil Filter removal tool





# Special tools

Timing belt tools





Oil removal set



Brake piston return tool



Torque wrench tool



12-poin