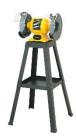

# Workshop Tools

Basic and Special tools

Alliance



# Basic tools

## **Tool Cabinet**





#### Socket wrench

1/2- 6-32mm; 3/8- 6-30mm; 1/4- 4-16mm;







## Wrench Set

6-36mm



#### Screwdriver Set

0.5 x 3.0 x 80 0.8 x 4.0 x 100 1.0 x 5.5 x 125 PH 1 PH 1,5 PH 2 PH 3





Screwdriver Torx Set

T6-T40



Screwdriver Hexagon Set

2-12





Piler set



Pipe Clamp Plier set



Hose Clamp Piler set





## Hammer

1kg-10kg





Scissors and Hose Scissors





Multi-purpose file set



Cutter



Measurement meter





Car Lift



Jack Lift



Transmission Jack Lift



Compressor



Pneumatic tools







Bench



Hydraulic press



Kaliper shubler



Copper cutter



Taps & Dies set





#### Ginder & Grinder bench





#### Drill machine



#### AkkuDrill



# LED work light





#### Drill bits set

1 mm, 1.5 mm, 2.0 mm, 2.1 mm, 2.2 mm, 2.3 mm, 2.4 mm, 2.5 mm, 2.6 mm, 2.7 mm, 2.8 mm, 2.9 mm, 3.0 mm, 3.2 mm, 3.5 mm, 4 mm, 5 mm, 6 mm, 7 mm, 8 mm, 9 mm, 10 mm, 12 mm, 14 mm





# Step Drill bits set

2-10 mm, 4-14 mm, 2-20 mm



# Hole saw cutter Drill bits

60 mm, 52 mm, 30 mm







# Soldering iron







# Laptop & diganostic tools







Hand saw



# Spark plugs sockets

14 mm, 16 mm, 21 mm 6-point & 12-point









Magnetic pick-up tool



Co2 weldig machine





Refractometer





Oil drain pen





Battery Starter & Charger



Pneumatic pipe



Wrecking bar nail puller



Oil Filter removal tool





# Special tools

Timing belt tools





Oil removal set



Brake piston return tool



Torque