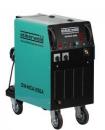

# Spark plugs sockets

14 mm, 16 mm, 21 mm 6-point & 12-point

Magnetic pick-up tool

Co2 weldig machine

Refractometer

Oil drain pen

Battery Starter & Charger

Pneumatic pipe