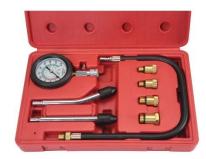

4-19mm

O2 Oxygen removal tool set

Punch set

Fuel pressure measurement tool

Compression measurement tool

Radiator pressure leakage test tool

Multimeter