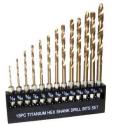

#### Drill bits set

1 mm, 1.5 mm, 2.0 mm, 2.1 mm, 2.2 mm, 2.3 mm, 2.4 mm, 2.5 mm, 2.6 mm, 2.7 mm, 2.8 mm, 2.9 mm, 3.0 mm, 3.2 mm, 3.5 mm, 4 mm, 5 mm, 6 mm, 7 mm, 8 mm, 9 mm, 10 mm, 12 mm, 14 mm