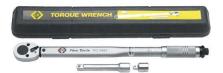

# Special tools

Timing belt tools

Oil removal set

Brake piston return tool

Torque wrench tool

12-point socket set

6-24mm

8-point socket set