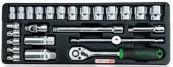

# Workshop Tools

Basic and Special tools

Alliance



# Basic tools

## **Tool Cabinet**





#### Socket wrench

1/2- 6-32mm; 3/8- 6-30mm; 1/4- 4-16mm;







## Wrench Set

6-36mm



#### Screwdriver Set

0.5 x 3.0 x 80 0.8 x 4.0 x 100 1.0 x 5.5 x 125 PH 1 PH 1,5 PH 2 PH 3





Screwdriver Torx Set

T6-T40



Screwdriver Hexagon Set

2-12





Piler set



Pipe Clamp Plier set



Hose Clamp Piler set





## Hammer

1kg-10kg





Scissors and Hose Scissors





Multi-purpose file set



Cutter



Measurement meter





Car Lift



Jack Lift



Transmission Jack Lift



Compressor



Pneumatic tools







Bench



Hydraulic press



Kaliper shubler



Copper cutter



Taps & Dies set





#### Ginder & Grinder bench





#### Drill machine



#### AkkuDrill



# LED work light





#### Drill bits set

1 mm, 1.5 mm, 2.0 mm, 2.1 mm, 2.2 mm, 2.3 mm, 2.4 mm, 2.5 mm, 2.6 mm, 2.7 mm, 2.8 mm, 2.9 mm, 3.0 mm, 3.2 mm, 3.5 mm, 4 mm, 5 mm, 6 mm, 7 mm,