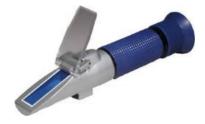

# Spark plugs sockets

14 mm, 16 mm, 21 mm 6-point & 12-point

Magnetic pick-up tool

Co2 weldig machine

Refractometer

Oil drain pen

Battery Starter & Charger

Pneumatic pipe