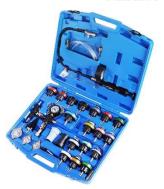

4-19mm

O2 Oxygen removal tool set

Punch set

Fuel pressure measurement tool

Compression measurement tool

Radiator pressure leakage test tool

Multimeter