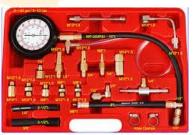

4-19mm

O2 Oxygen removal tool set

Punch set

Fuel pressure measurement tool

Compression measurement tool

Radiator pressure leakage test tool

Multimeter