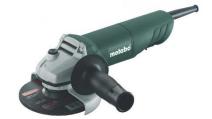

# Workshop Tools

Basic and Special tools

Alliance



# Basic tools

## **Tool Cabinet**





#### Socket wrench

1/2- 6-32mm; 3/8- 6-30mm; 1/4- 4-16mm;







## Wrench Set

6-36mm



#### Screwdriver Set

0.5 x 3.0 x 80 0.8 x 4.0 x 100 1.0 x 5.5 x 125 PH 1 PH 1,5 PH 2 PH 3





Screwdriver Torx Set

T6-T40



Screwdriver Hexagon Set

2-12





Piler set



Pipe Clamp Plier set



Hose Clamp Piler set





## Hammer

1kg-10kg





Scissors and Hose Scissors





Multi-purpose file set



Cutter



Measurement meter





Car Lift



Jack Lift



Transmission Jack Lift



Compressor



Pneumatic tools







Bench



Hydraulic press



Kaliper shubler



Copper cutter



Taps & Dies set





#### Ginder & Grinder bench





#### Drill machine



#### AkkuDrill



# LED work light





#### Drill bits set

1 mm, 1.5 mm, 2.0 mm, 2.1 mm, 2.2 mm, 2.3 mm, 2.4 mm, 2.5 mm, 2.6 mm, 2.7 mm, 2.8 mm, 2.9 mm, 3.0 mm, 3.2 mm, 3.5 mm, 4 mm, 5 mm, 6 mm, 7 mm, 8 mm, 9 mm, 10 mm, 12 mm, 14 mm





# Step Drill bits set

2-10 mm, 4-14 mm, 2-20 mm



# Hole saw cutter Drill bits

60 mm, 52 mm, 30 mm







# Soldering iron







# Laptop & diganostic tools







Hand saw



# Spark plugs sockets

14 mm, 16 mm, 21 mm 6-point & 12-point









Magnetic pick-up tool



Co2 weldig machine





Refractometer





Oil drain pen





Battery Starter & Charger



Pneumatic pipe



Wrecking bar nail puller



Oil Filter removal tool





# Special tools

Timing belt tools





Oil removal set



Brake piston return tool



Torqu