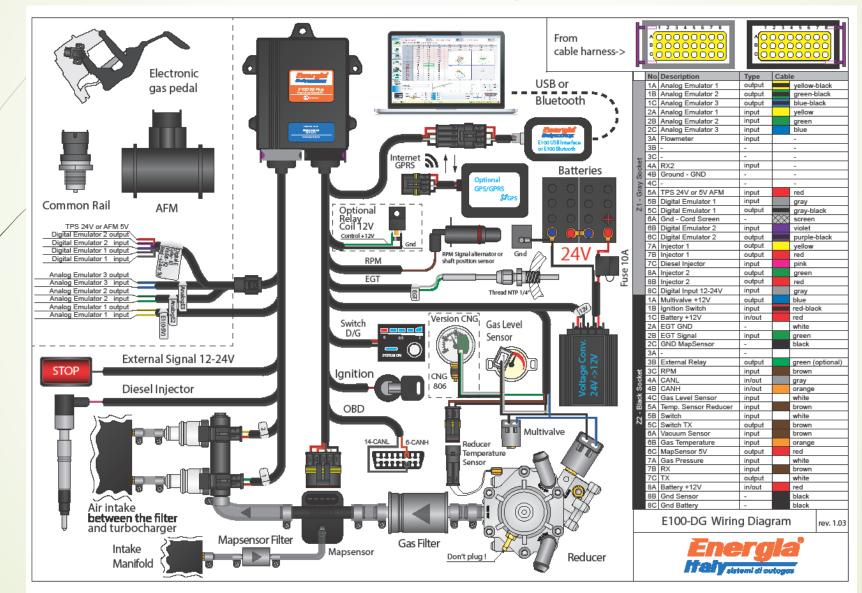

machine operation. The first degree is system adjustment which prevents a user from using a full uneconomical DIESELGAS power. A second degree is control system and working parameters registration system. It informs the driver and the company about the driving style impact on consumption.

#### Environment

- Diesel is a very dirty fuel and not environment friendly
- A case study adding 50% LPG to the engine gain 70% better environmental surroundings
- Because of the higher temp. on LPG the level of CO and HC decreases by more then 30%









# How it is working





LPG Mix point before turbo using the injectors of LPG

Using the sensor to add LPG to the intake: TPS, AFM, Common rail sensor, Map sensor



Reducer to convert LPG from liquid to vapor









#### How it works - Wiring



## How it works - Wiring



#### Wiring – Signals searching



# Wiring – Signals searching via Oscilloscope





## Wiring – Signals Injector signal



# Wiring – Signals Injector signal



# Safety

- DDF system uses all the experience in the automotive LPG sector
- High level standard
- Manual safety and electrical safety







# Mounting components