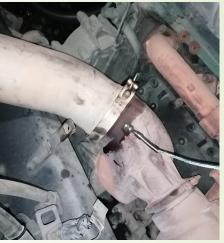

dly
- A case study adding 50% LPG to the engine gain 70% better environmental surroundings
- Because of the higher temp. on LPG the level of CO and HC decreases by more then 30%









# How it is working





LPG Mix point before turbo using the injectors of LPG

Using the sensor to add LPG to the intake: TPS, AFM, Common rail sensor, Map sensor



Reducer to convert LPG from liquid to vapor









#### How it works - Wiring



## How it works - Wiring



#### Wiring – Signals searching



# Wiring – Signals searching via Oscilloscope





## Wiring – Signals Injector signal



# Wiring – Signals Injector signal



# Safety

- DDF system uses all the experience in the automotive LPG sector
- High level standard
- Manual safety and electrical safety







# Mounting components