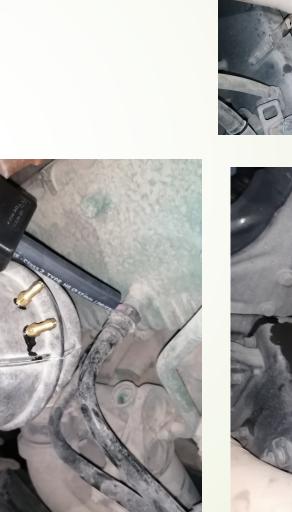

endly
- A case study adding 50% LPG to the engine gain 70% better environmental surroundings
- Because of the higher temp. on LPG the level of CO and HC decreases by more then 30%









# How it is working





LPG Mix point before turbo using the injectors of LPG

Using the sensor to add LPG to the intake: TPS, AFM, Common rail sensor, Map sensor



Reducer to convert LPG from liquid to vapor









#### How it works - Wiring



## How it works - Wiring



#### Wiring – Signals searching



# Wiring – Signals searching via Oscilloscope





## Wiring – Signals Injector signal



# Wiring – Signals Injector signal



# Safety

- DDF system uses all the experience in the automotive LPG sector
- High level standard
- Manual safety and electrical safety







# Mounting components