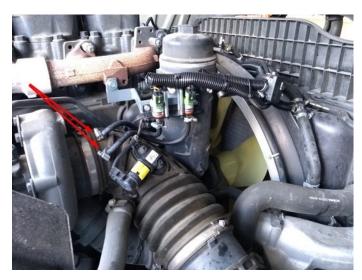

ions against uneconomical style of machine operation. The first degree is system adjustment which prevents a user from using a full uneconomical DIESELGAS power. A second degree is control system and working parameters registration system. It informs the driver and the company about the driving style impact on consumption.

#### Environment

- Diesel is a very dirty fuel and not environment friendly
- A case study adding 50% LPG to the engine gain 70% better environmental surroundings
- Because of the higher temp. on LPG the level of CO and HC decreases by more then 30%









# How it is working





LPG Mix point before turbo using the injectors of LPG

Using the sensor to add LPG to the intake: TPS, AFM, Common rail sensor, Map sensor



Reducer to convert LPG from liquid to vapor









#### How it works - Wiring



## How it works - Wiring



#### Wiring – Signals searching



# Wiring – Signals searching via Oscilloscope





## Wiring – Signals Injector signal



# Wiring – Signals Injector signal



# Safety

- DDF system uses all the experience in the automotive LPG sector
- High level standard
- Manual safety and electrical safety







# Mounting components