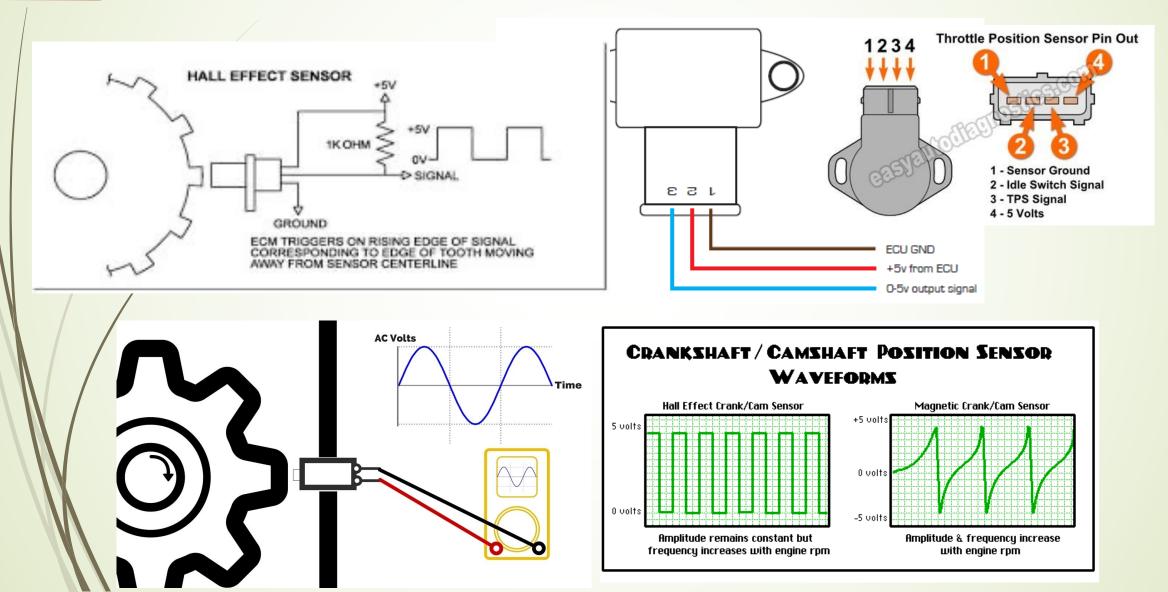

prevents a user from using a full uneconomical DIESELGAS power. A second degree is control system and working parameters registration system. It informs the driver and the company about the driving style impact on consumption.

#### Environment

- Diesel is a very dirty fuel and not environment friendly
- A case study adding 50% LPG to the engine gain 70% better environmental surroundings
- Because of the higher temp. on LPG the level of CO and HC decreases by more then 30%









# How it is working





LPG Mix point before turbo using the injectors of LPG

Using the sensor to add LPG to the intake: TPS, AFM, Common rail sensor, Map sensor



Reducer to convert LPG from liquid to vapor









#### How it works - Wiring



## How it works - Wiring



#### Wiring – Signals searching



# Wiring – Signals searching via Oscilloscope





## Wiring – Signals Injector signal



# Wiring – Signals Injector signal



# Safety

- DDF system uses all the experience in the automotive LPG sector
- High level standard
- Manual safety and electrical safety







# Mounting components