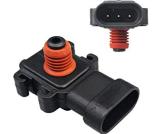

# How it is working

LPG Mix point before turbo using the injectors of LPG

Using the sensor to add LPG to the intake: TPS, AFM, Common rail sensor, Map sensor

Reducer to convert LPG from liquid to vapor