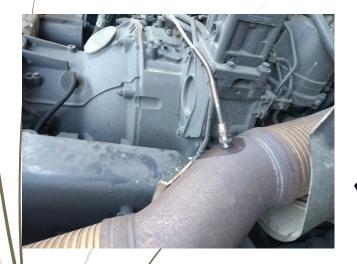

# How it is working

LPG Mix point before turbo using the injectors of LPG

Using the sensor to add LPG to the intake: TPS, AFM, Common rail sensor, Map sensor

Reducer to convert LPG from liquid to vapor