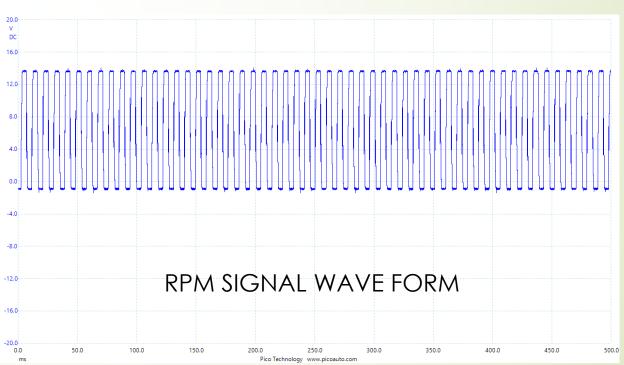

SELGAS power. A second degree is control system and working parameters registration system. It informs the driver and the company about the driving style impact on consumption.

#### Environment

- Diesel is a very dirty fuel and not environment friendly
- A case study adding 50% LPG to the engine gain 70% better environmental surroundings
- Because of the higher temp. on LPG the level of CO and HC decreases by more then 30%









# How it is working





LPG Mix point before turbo using the injectors of LPG

Using the sensor to add LPG to the intake: TPS, AFM, Common rail sensor, Map sensor



Reducer to convert LPG from liquid to vapor









#### How it works - Wiring



## How it works - Wiring



#### Wiring – Signals searching



# Wiring – Signals searching via Oscilloscope





## Wiring – Signals Injector signal



# Wiring – Signals Injector signal



# Safety

- DDF system uses all the experience in the automotive LPG sector
- High level standard
- Manual safety and electrical safety







# Mounting components