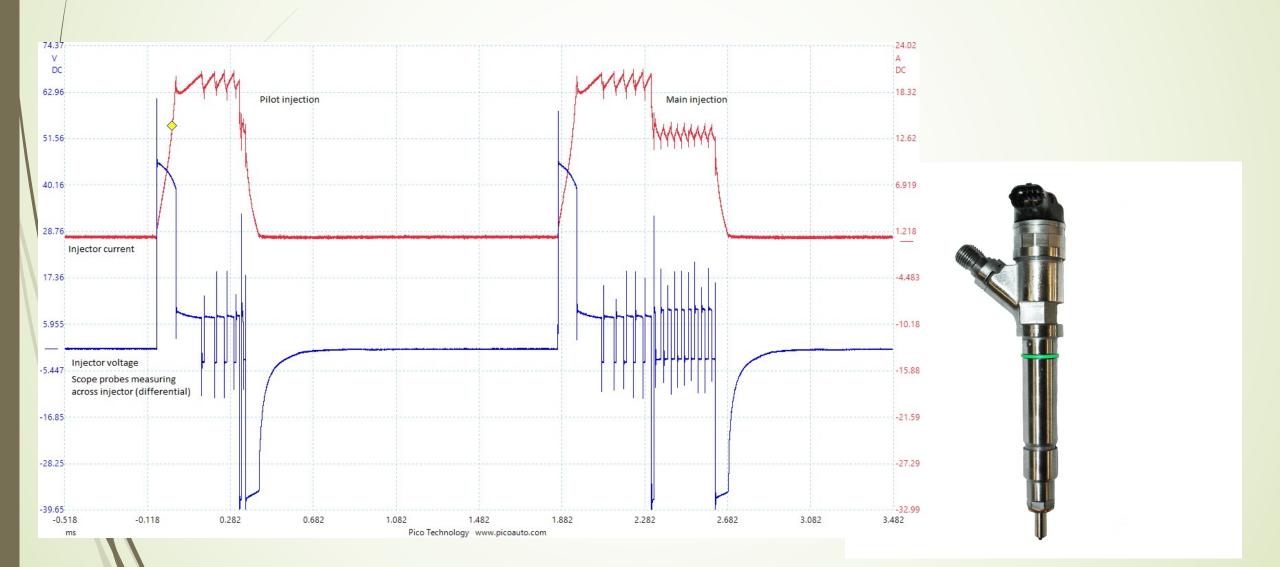

l system and working parameters registration system. It informs the driver and the company about the driving style impact on consumption.

#### Environment

- Diesel is a very dirty fuel and not environment friendly
- A case study adding 50% LPG to the engine gain 70% better environmental surroundings
- Because of the higher temp. on LPG the level of CO and HC decreases by more then 30%









# How it is working





LPG Mix point before turbo using the injectors of LPG

Using the sensor to add LPG to the intake: TPS, AFM, Common rail sensor, Map sensor



Reducer to convert LPG from liquid to vapor









#### How it works - Wiring



## How it works - Wiring



#### Wiring – Signals searching



# Wiring – Signals searching via Oscilloscope





## Wiring – Signals Injector signal



# Wiring – Signals Injector signal



# Safety

- DDF system uses all the experience in the automotive LPG sector
- High level standard
- Manual safety and electrical safety







# Mounting components