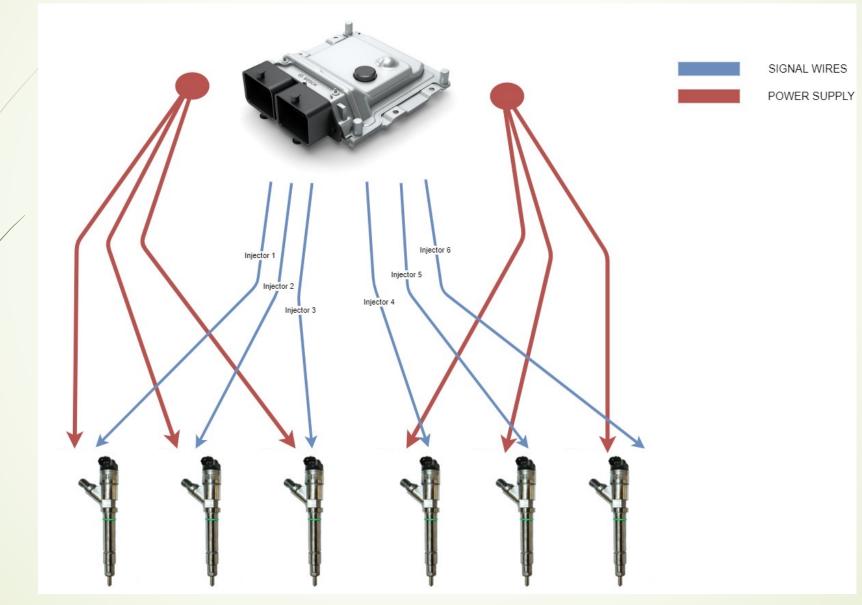

#### How it works - Wiring

## How it works - Wiring

#### Wiring – Signals searching

# Wiring – Signals searching via Oscilloscope