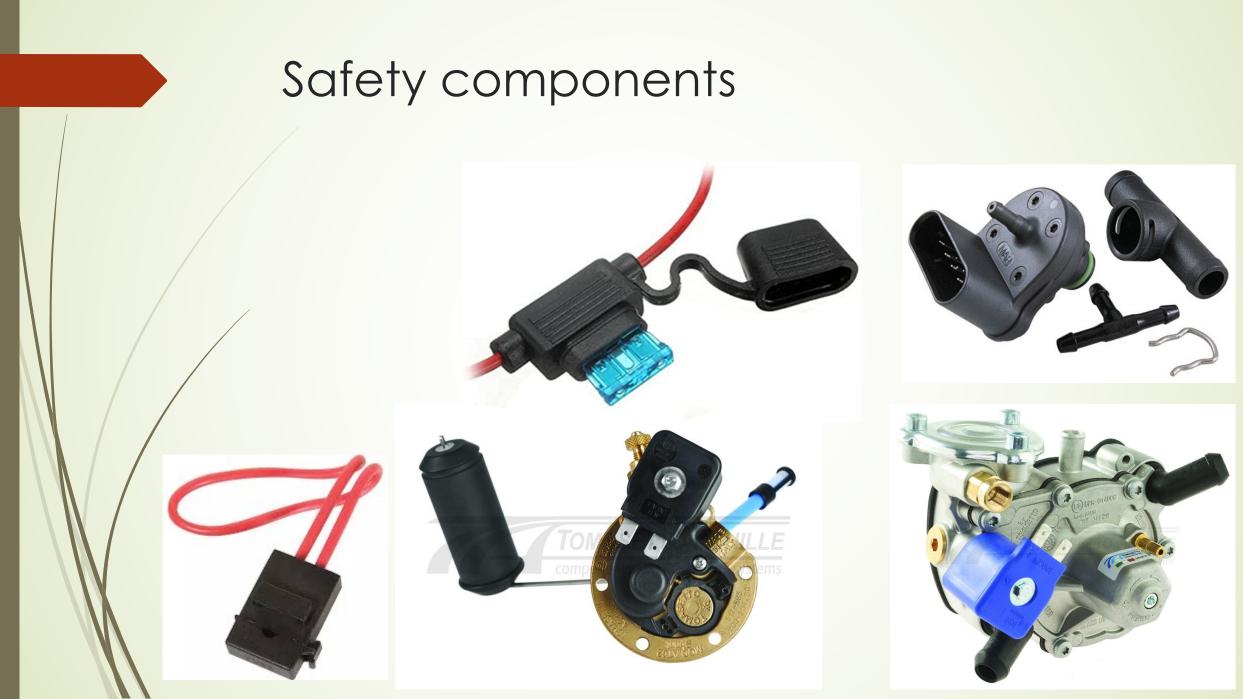

# Safety

- DDF system uses all the experience in the automotive LPG sector
- High level standard
- Manual safety and electrical safety

# Mounting components