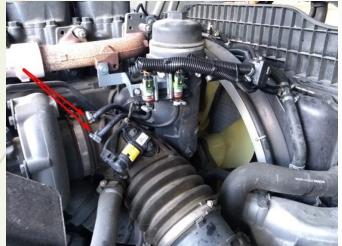

friendly
- A case study adding 50% LPG to the engine gain 70% better environmental surroundings
- Because of the higher temp. on LPG the level of CO and HC decreases by more then 30%









# How it is working





LPG Mix point before turbo using the injectors of LPG

Using the sensor to add LPG to the intake: TPS, AFM, Common rail sensor, Map sensor



Reducer to convert LPG from liquid to vapor









#### How it works - Wiring



## How it works - Wiring



#### Wiring – Signals searching



# Wiring – Signals searching via Oscilloscope





## Wiring – Signals Injector signal



# Wiring – Signals Injector signal



# Safety

- DDF system uses all the experience in the automotive LPG sector
- High level standard
- Manual safety and electrical safety







# Mounting components