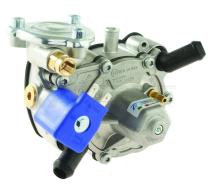

# How it is working

LPG Mix point before turbo using the injectors of LPG

Using the sensor to add LPG to the intake: TPS, AFM, Common rail sensor, Map sensor

Reducer to convert LPG from liquid to vapor

# Mounting components