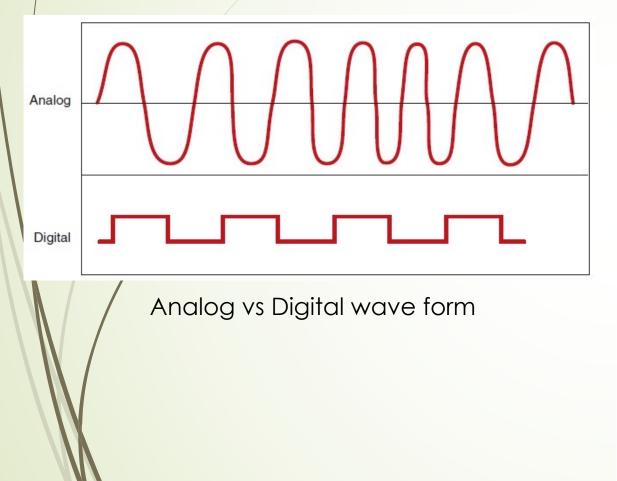

IESELGAS power. A second degree is control system and working parameters registration system. It informs the driver and the company about the driving style impact on consumption.

#### Environment

- Diesel is a very dirty fuel and not environment friendly
- A case study adding 50% LPG to the engine gain 70% better environmental surroundings
- Because of the higher temp. on LPG the level of CO and HC decreases by more then 30%









# How it is working





LPG Mix point before turbo using the injectors of LPG

Using the sensor to add LPG to the intake: TPS, AFM, Common rail sensor, Map sensor



Reducer to convert LPG from liquid to vapor









#### How it works - Wiring



## How it works - Wiring



#### Wiring – Signals searching



# Wiring – Signals searching via Oscilloscope





## Wiring – Signals Injector signal



# Wiring – Signals Injector signal



# Safety

- DDF system uses all the experience in the automotive LPG sector
- High level standard
- Manual safety and electrical safety







# Mounting components