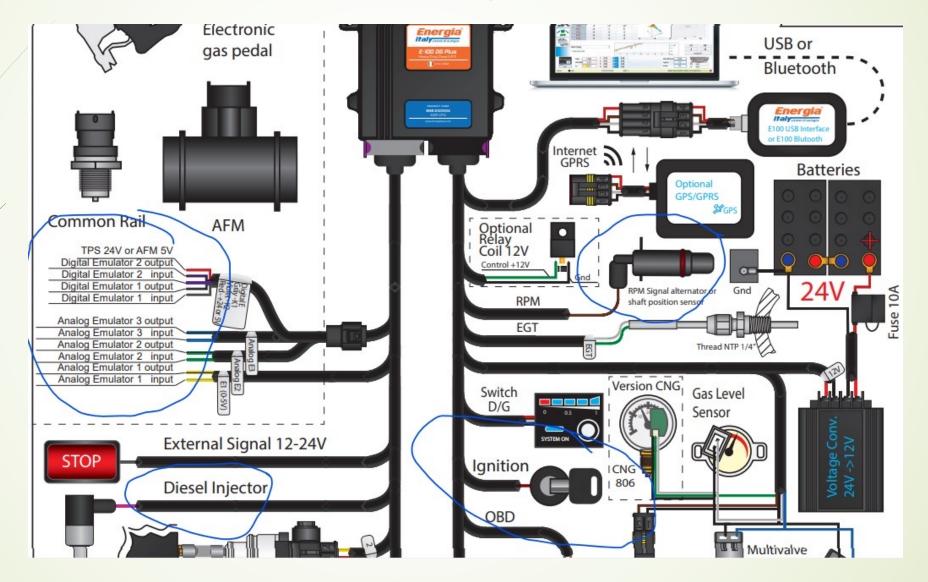

t degree is system adjustment which prevents a user from using a full uneconomical DIESELGAS power. A second degree is control system and working parameters registration system. It informs the driver and the company about the driving style impact on consumption.

#### Environment

- Diesel is a very dirty fuel and not environment friendly
- A case study adding 50% LPG to the engine gain 70% better environmental surroundings
- Because of the higher temp. on LPG the level of CO and HC decreases by more then 30%









# How it is working





LPG Mix point before turbo using the injectors of LPG

Using the sensor to add LPG to the intake: TPS, AFM, Common rail sensor, Map sensor



Reducer to convert LPG from liquid to vapor









#### How it works - Wiring



## How it works - Wiring



#### Wiring – Signals searching



# Wiring – Signals searching via Oscilloscope





## Wiring – Signals Injector signal



# Wiring – Signals Injector signal



# Safety

- DDF system uses all the experience in the automotive LPG sector
- High level standard
- Manual safety and electrical safety







# Mounting components