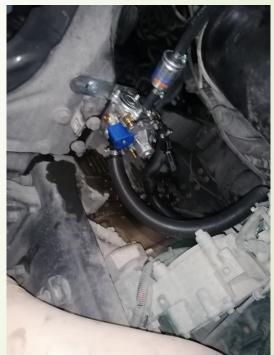

# How it is working

LPG Mix point before turbo using the injectors of LPG

Using the sensor to add LPG to the intake: TPS, AFM, Common rail sensor, Map sensor

Reducer to convert LPG from liquid to vapor