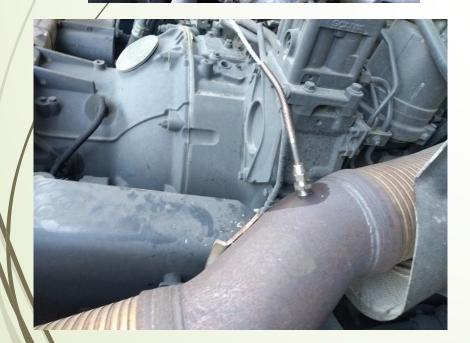

riendly
- A case study adding 50% LPG to the engine gain 70% better environmental surroundings
- Because of the higher temp. on LPG the level of CO and HC decreases by more then 30%









# How it is working





LPG Mix point before turbo using the injectors of LPG

Using the sensor to add LPG to the intake: TPS, AFM, Common rail sensor, Map sensor



Reducer to convert LPG from liquid to vapor









#### How it works - Wiring



## How it works - Wiring



#### Wiring – Signals searching



# Wiring – Signals searching via Oscilloscope





## Wiring – Signals Injector signal



# Wiring – Signals Injector signal



# Safety

- DDF system uses all the experience in the automotive LPG sector
- High level standard
- Manual safety and electrical safety







# Mounting components